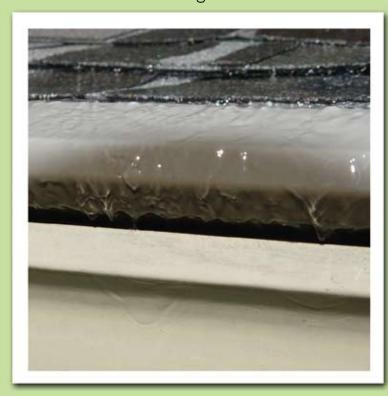

# TRU GUARD - A STROKE OF TRUE GENIUS

Tru Guard lets gutters do what they do best: drain water. Even during heavy downpours, water is easily channeled into the gutter while the nose-forward design of Tru Guard stops any other debris from coming into the gutter.

Tru Guard takes advantage of surface tension – the same factor that allows water to rise above the rim of a glass. The surface tension of water allows it to follow the

contours of Tru Guard into the gutter, while debris simply falls to the ground.

#### How Can Tru Guard Help?

Once your installation team has cleaned out your gutters and done any needed repairs, Tru Guard attaches securely to your gutters as permanent protection. Tru Guard allows rainwater to flow through while repelling leaves, sticks, debris, balls, frisbees... and anything else that can get caught in your gutters.