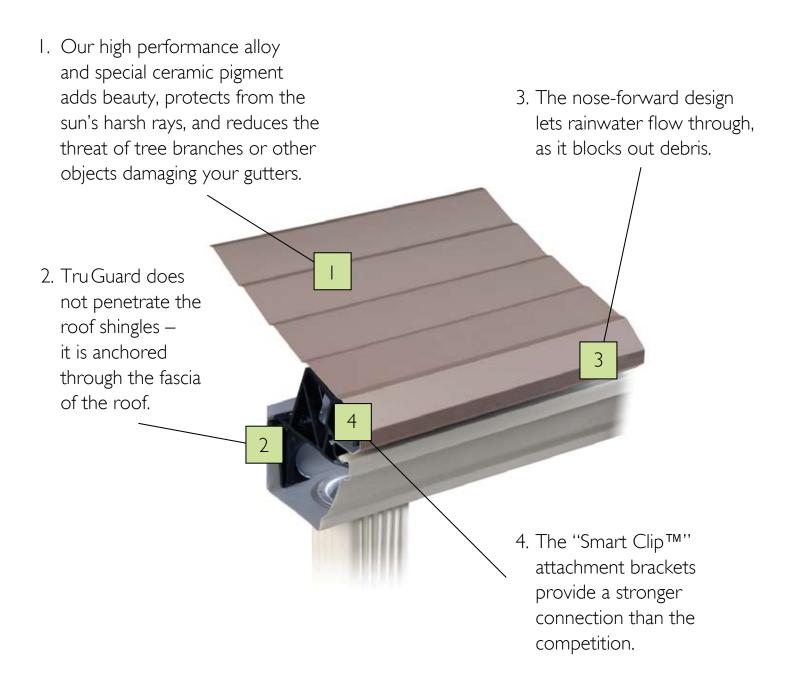

# TRU GUARD - A STROKE OF TRUE GENIUS

Tru Guard lets gutters do what they do best: drain water. Even during heavy downpours, water is easily channeled into the gutter while the nose-forward design of Tru Guard stops any other debris from coming into the gutter.

Tru Guard takes advantage of surface tension – the same factor that allows water to rise above the rim of a glass. The surface tension of water allows it to follow the

contours of Tru Guard into the gutter, while debris simply falls to the ground.

#### How Can Tru Guard Help?

Once your installation team has cleaned out your gutters and done any needed repairs, Tru Guard attaches securely to your gutters as permanent protection. Tru Guard allows rainwater to flow through while repelling leaves, sticks, debris, balls, frisbees... and anything else that can get caught in your gutters.

The clip's external angle works with patented G-Force Technology to ensure water is routed into the gutter and debris is kept out.